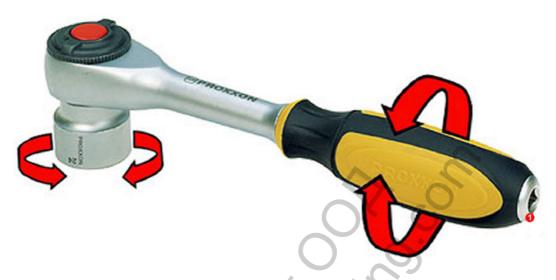

## The perfect tool when space is a problem:

At heating and cooling systems, servomotors and exhaust systems. Also at auto gearboxes.

The rotating handle allows the loosening and tightening of items with just millimetres to spare.

Fine tooth drive (52 teeth) ensures normal ratchet function. The unlocking mechanism releases the socket at the press of a button. Reversible function. Handy grip of two component material, ergonomically engineered to be used with ease.