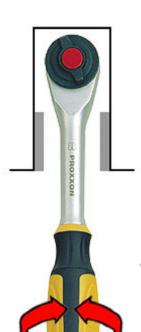

## The perfect tool when space is a problem:

At heating and cooling systems, servomotors and exhaust systems. Also at auto gearboxes.

The rotating handle allows the loosening and tightening of items with just millimetres to spare.